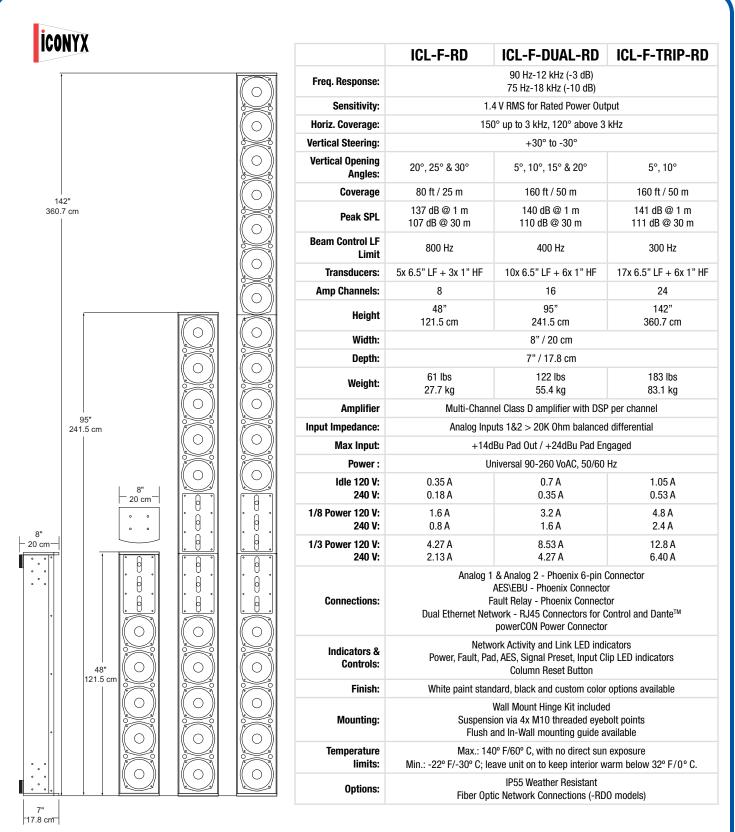

#### Dante<sup>™</sup> Connectivity

Iconyx Gen5 -RD arrays include Dual Redundant Dante<sup>™</sup> connectivity and control.

# ICL-F-RD ICL-F-DUAL-RD ICL-F-TRIP-RD

0

**CL-F-DUAL-RD** 

**ICL-F-TRIP-RD** 

CL-F-RD

Note: All analog inputs and outputs comply with AES Standard 48-2005 on interconnecting, grounding and shielding.

Renkus-Heinz, Inc., 19201 Cook Street, Foothill Ranch, CA 92610-3501, USA Tel: 949-588-9997 • Fax: 949-588-9514 sales@renkus-heinz.com • www.renkus-heinz.com RH 839 Rev 6, April 2022